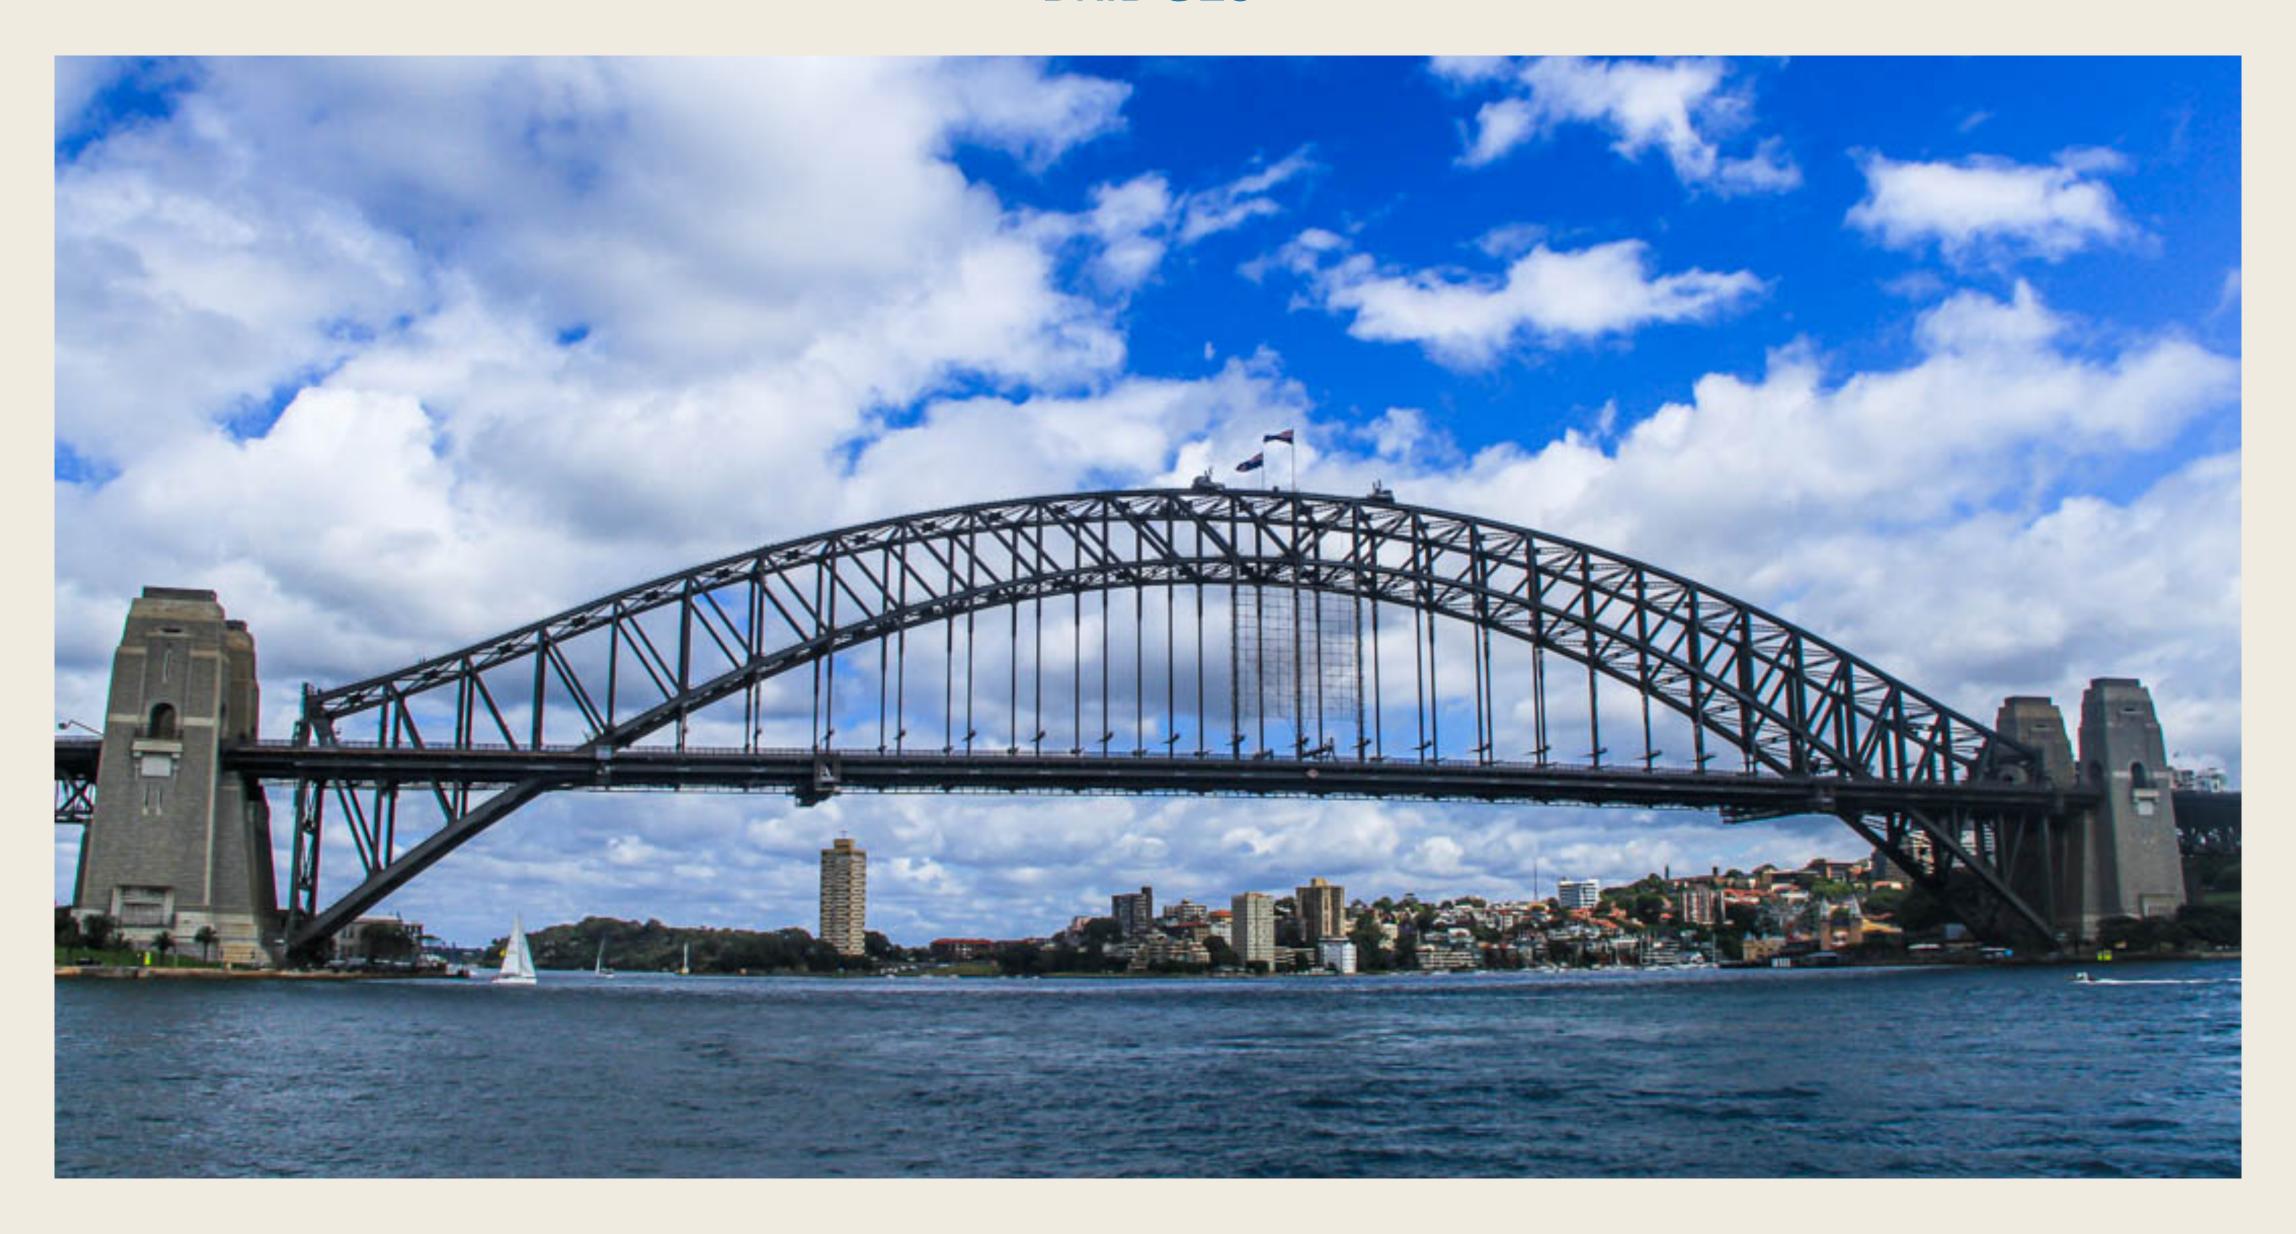

# "BRIDGES"

May Include

Steel, Concrete and Pedestrian

#### "BRIDGES"

Sydney Harbor Bridge, Australia