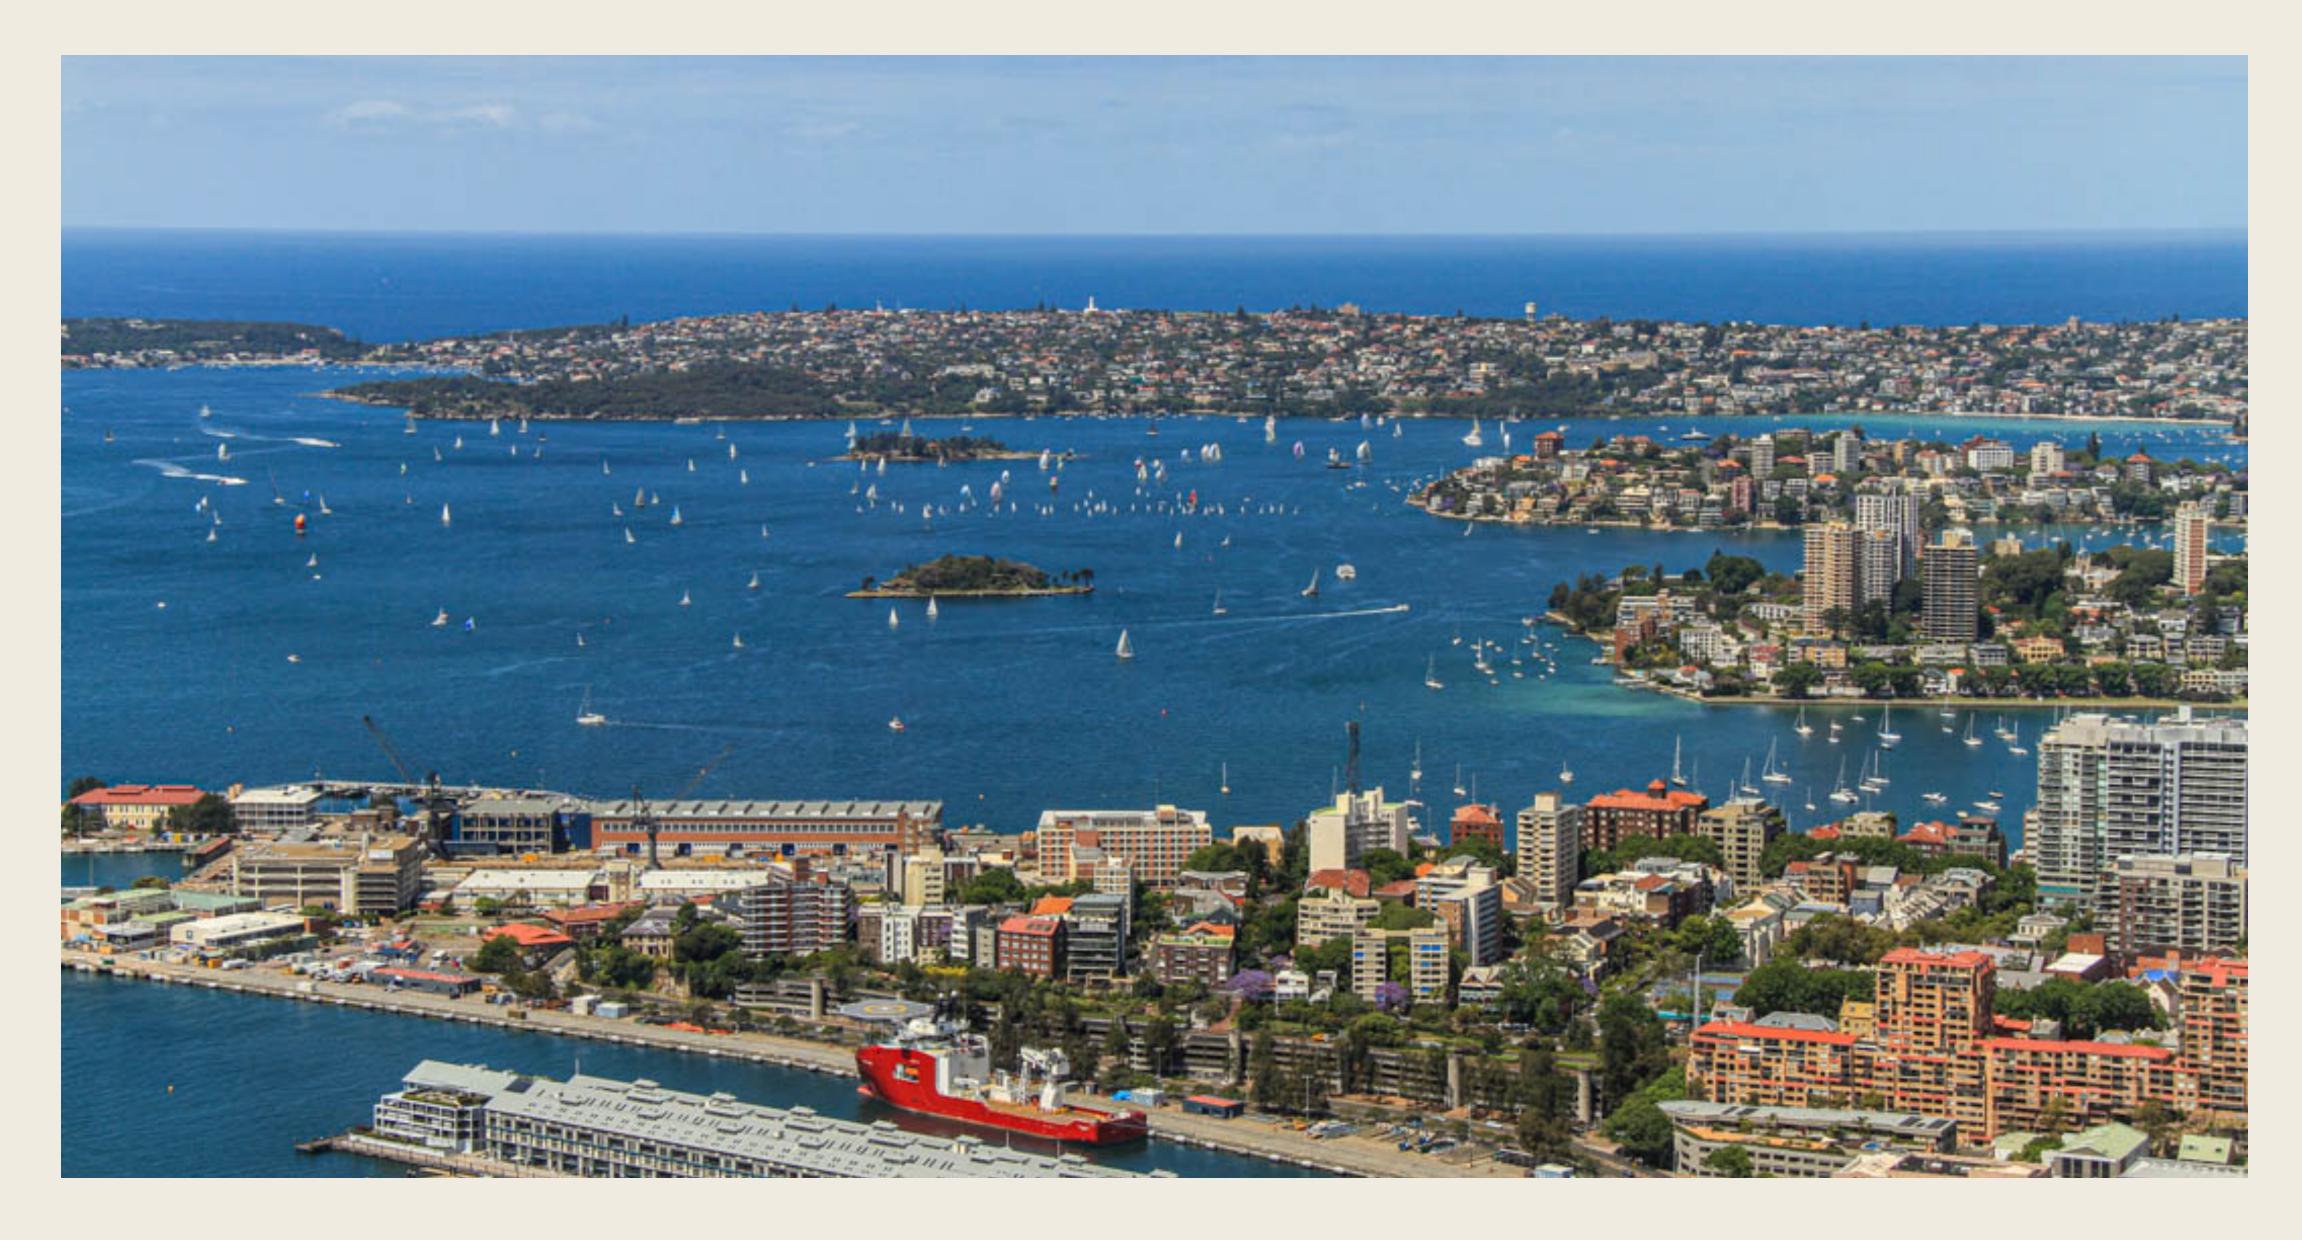

# "WATERWAYS"

May Include

Harbors, Rivers, Ponds, and Streams within the City

#### "WATERWAYS"

Sydney Harbor, Australia