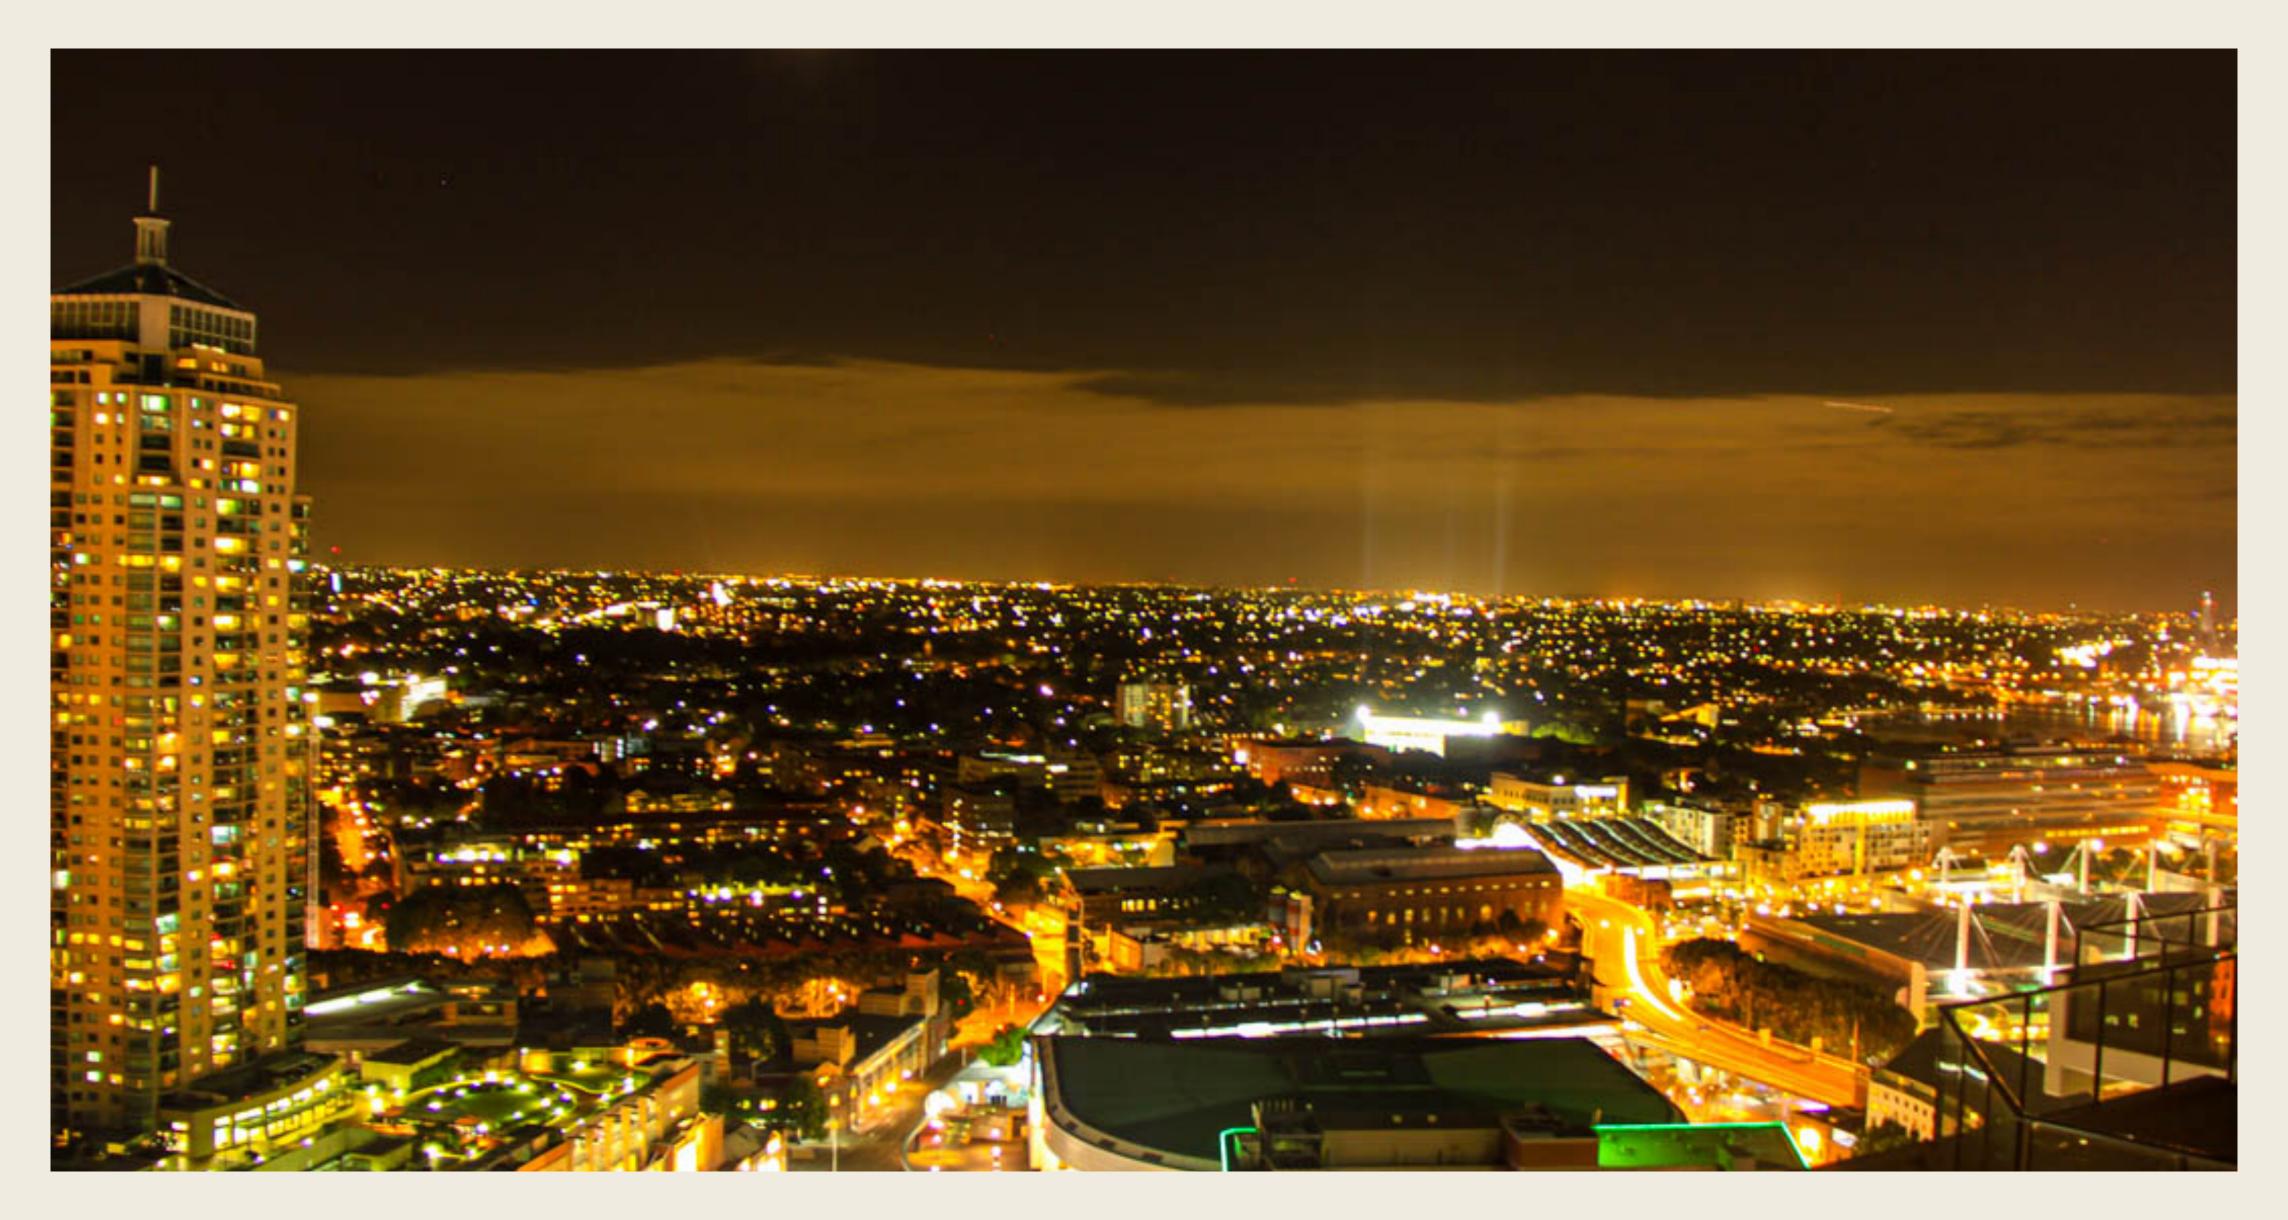

### "NIGHT SCENES"

May Include

City lights, Streets, Moonsets, Sunrises, Alleyways, Neon Signs, and Vehicles.

#### **NIGHT SCENE**

City Lights - Sydney, Australia