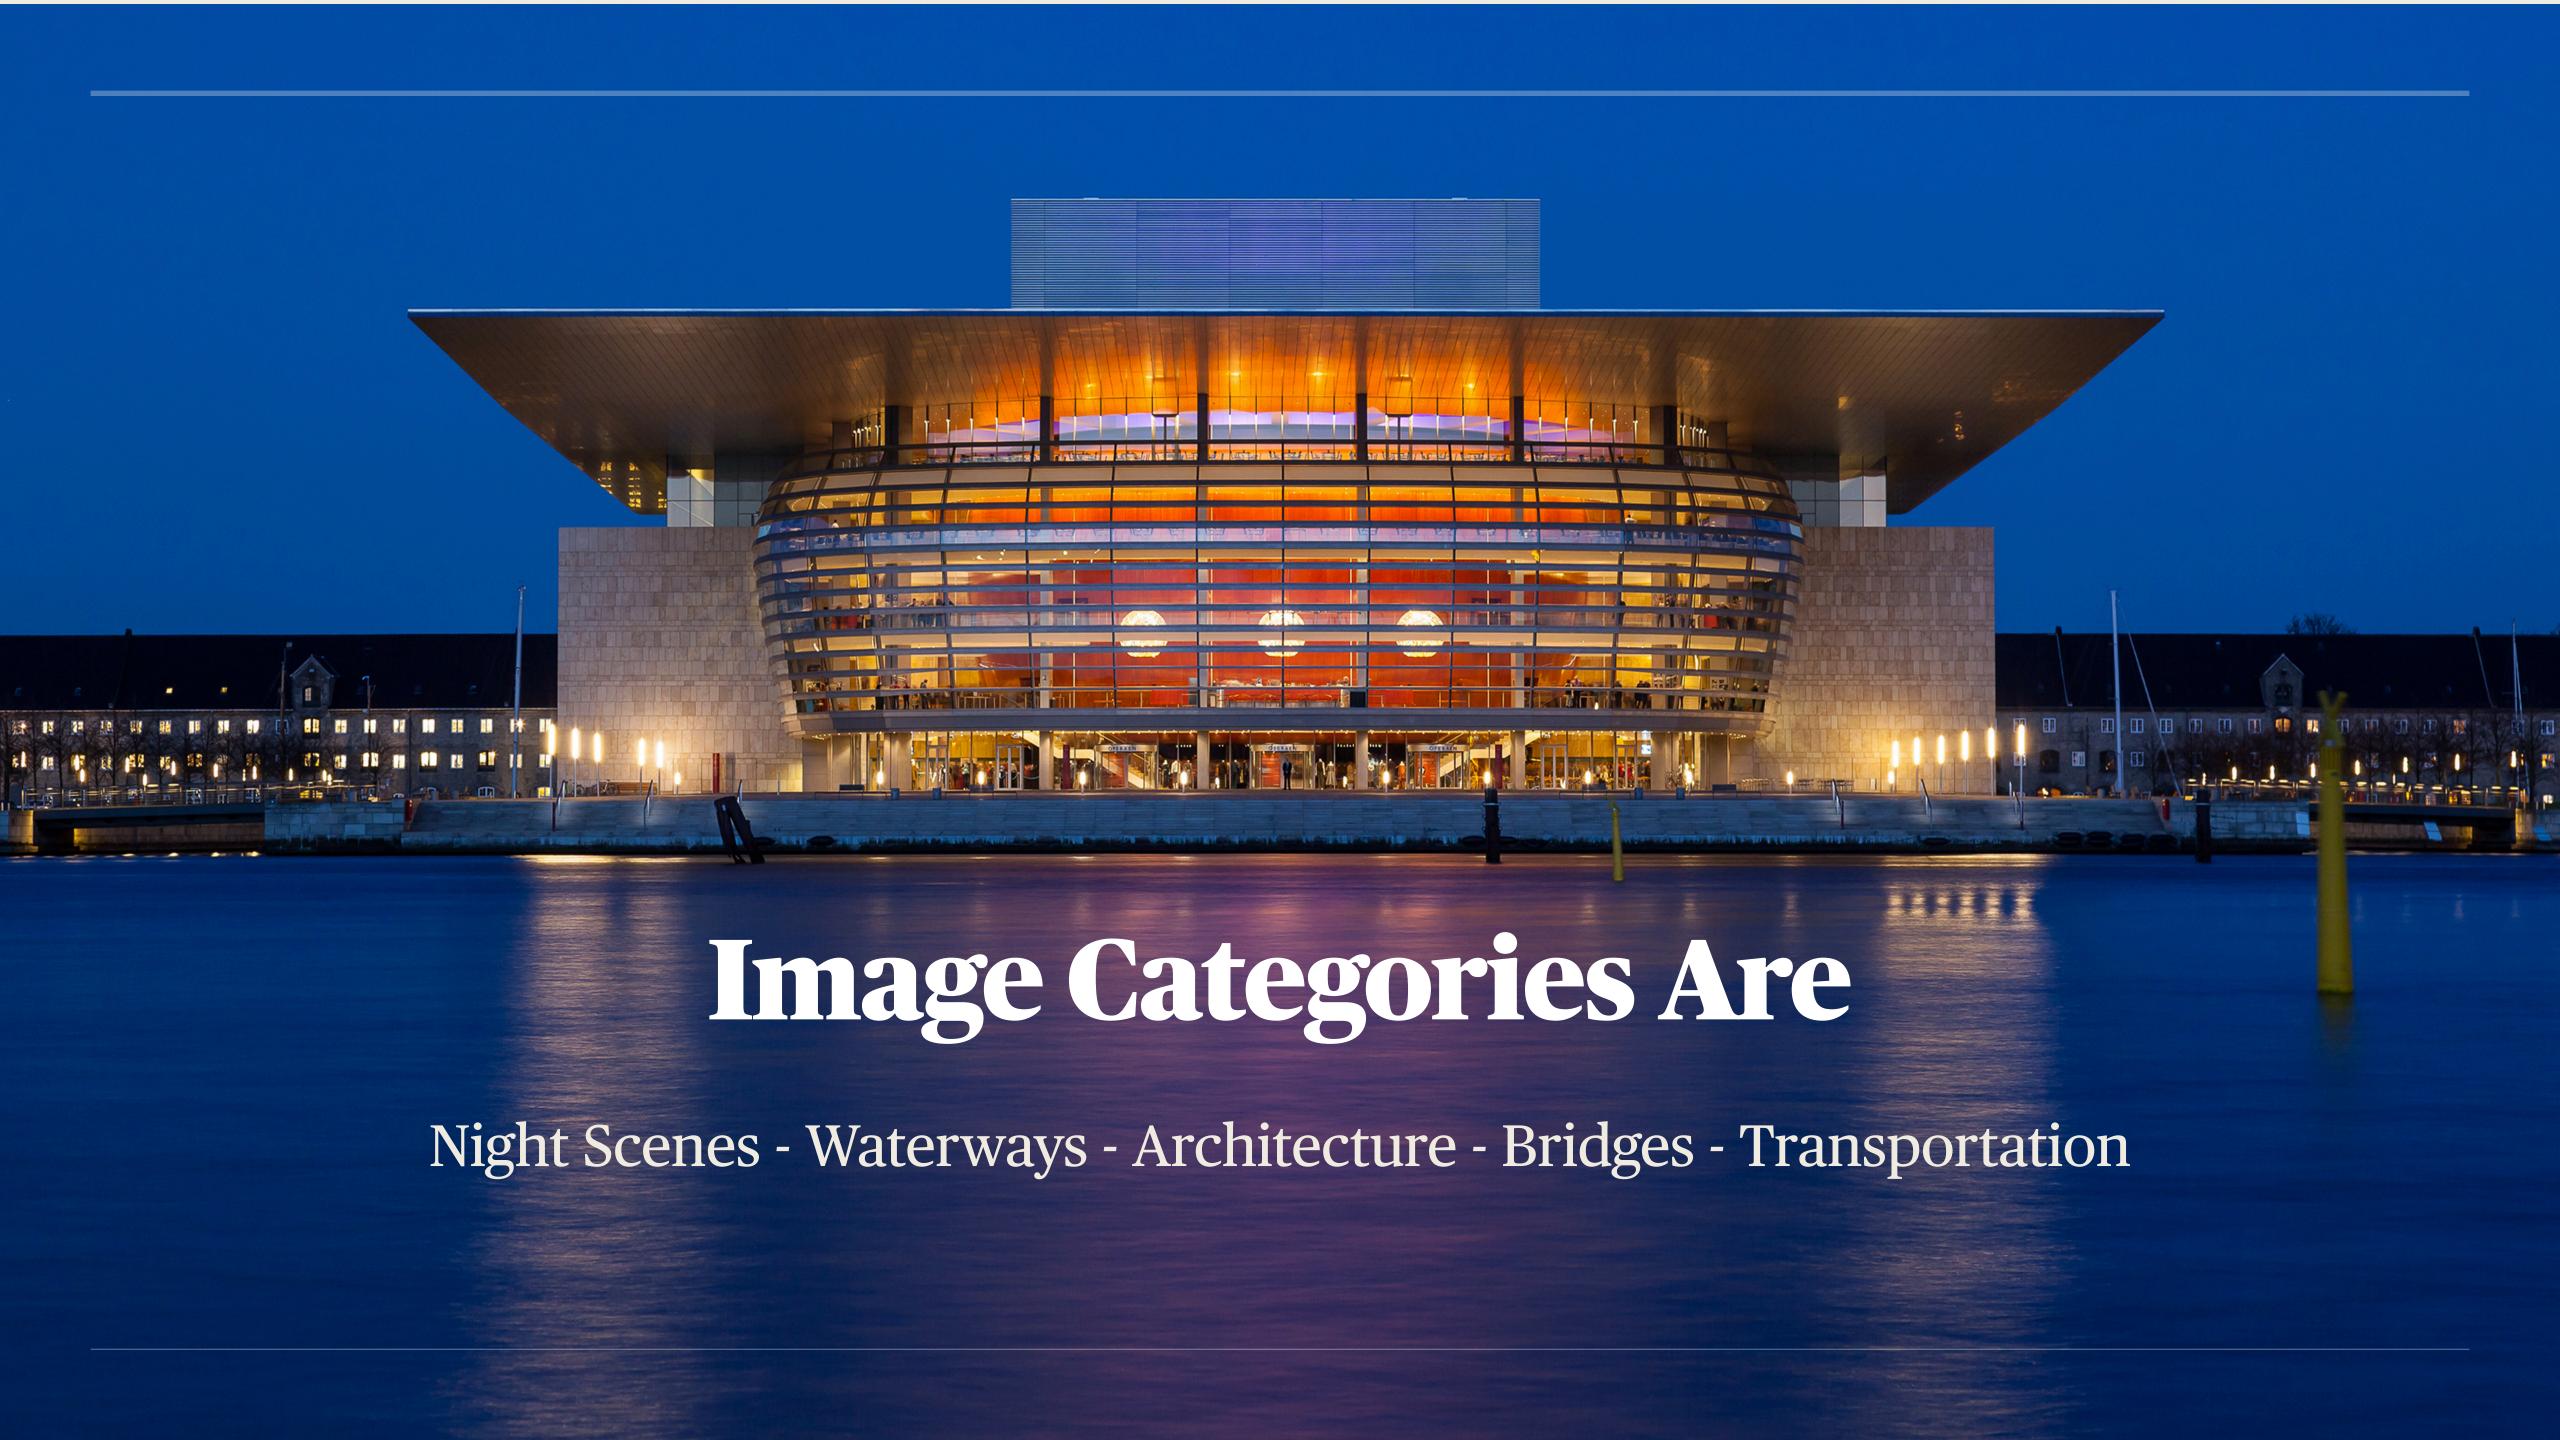

# CityScape Categories

- Select any three of the five categories and submit one image per category.
- The images will be put into an eMagazine, Flip Book, or slide show at the end of the challenge.

### "NIGHT SCENES"

May Include

City lights, Streets, Moonsets, Sunrises, Alleyways, Neon Signs, and Vehicles.

### ARCHITECTURE"

May Include

Churches, Iconic Buildings, Skyscrapers, Museums, Public Buildings and Sculptures

# "BRIDGES"

May Include

Steel, Concrete and Pedestrian

# "TRANSPORTATION"

May include

Trains, Buses, Ferries, Taxicabs, Airplanes, Vehicles and Pedestrian