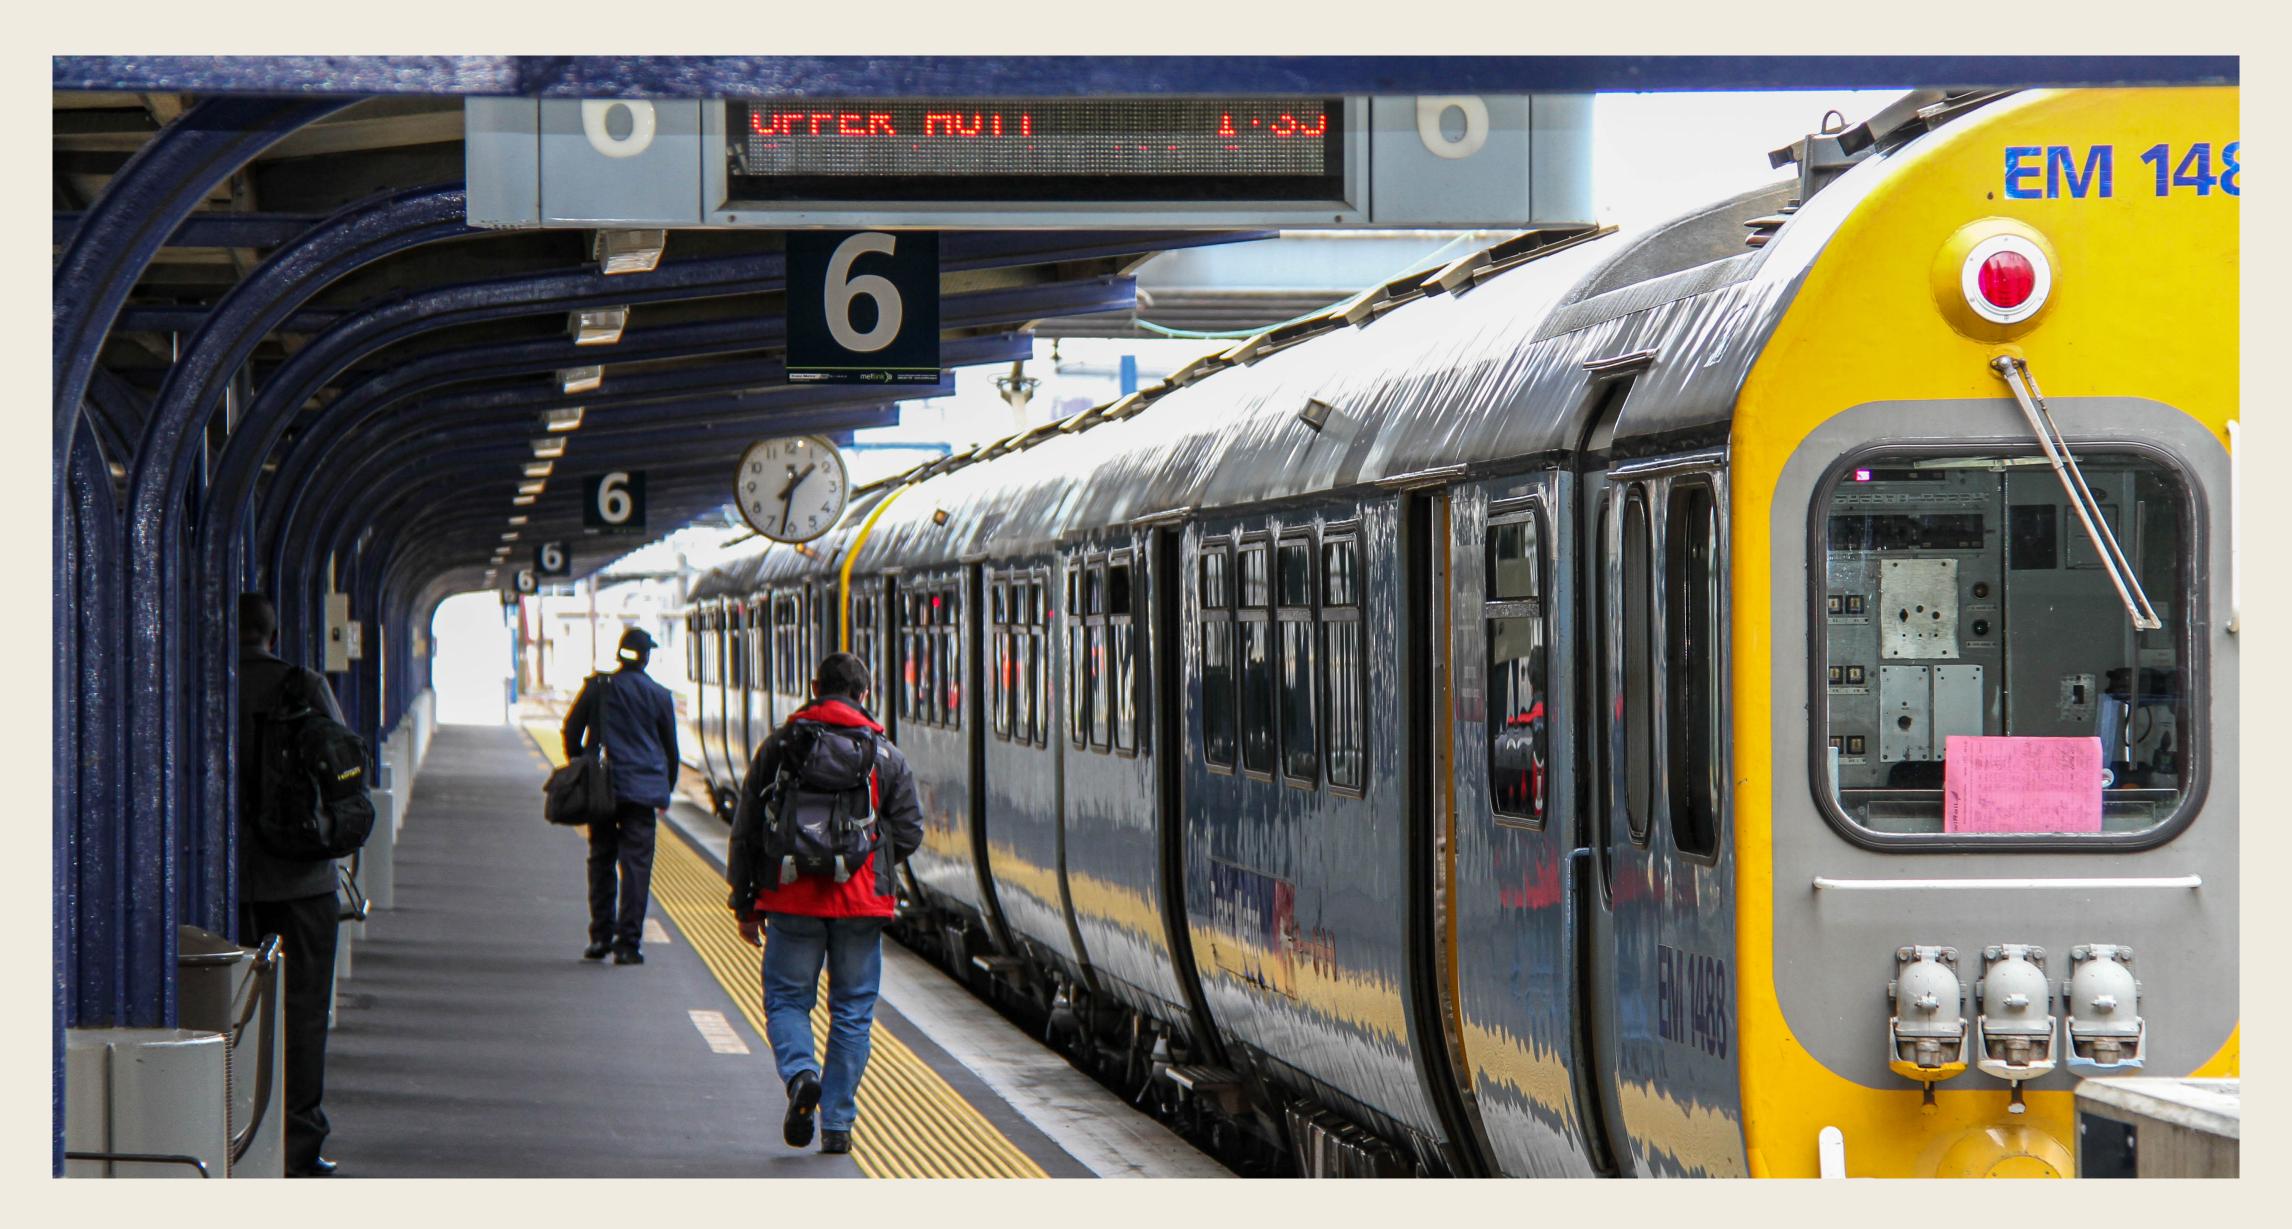

# "TRANSPORTATION"

May include

Trains, Buses, Ferries, Taxicabs, Airplanes, Vehicles and Pedestrian

#### "TRANSPORTATION"

Railway Station, Sydney, Australia