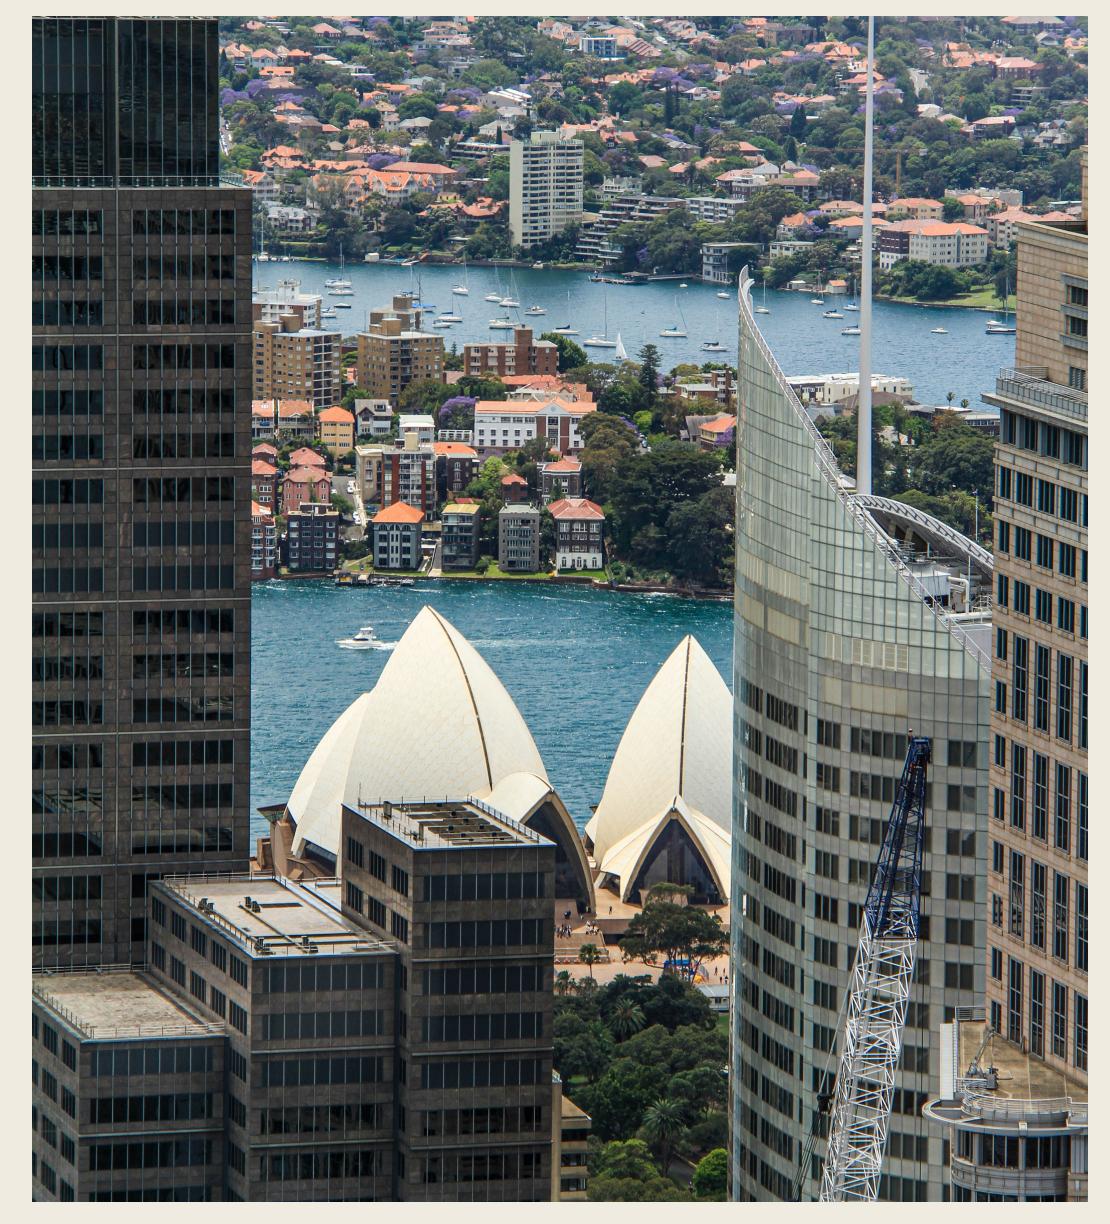

### SAMPLE

1\_Cahill\_De\_Sydney opera House\_12/31/22.jpg

PHOTO BY DEATLEY CAHILL

### Sydney Opera House

Photo taken from Sydney Tower, Sydney's tallest structure with Sydney Harbor and Opera House in the foreground.

The Opera House is one of the world's most famous and distinctive building and a masterpiece of the 20th century Architecture.

Camera, Sony A74, Lens 24:70 Settings: 1/500, f/11, ISO 400