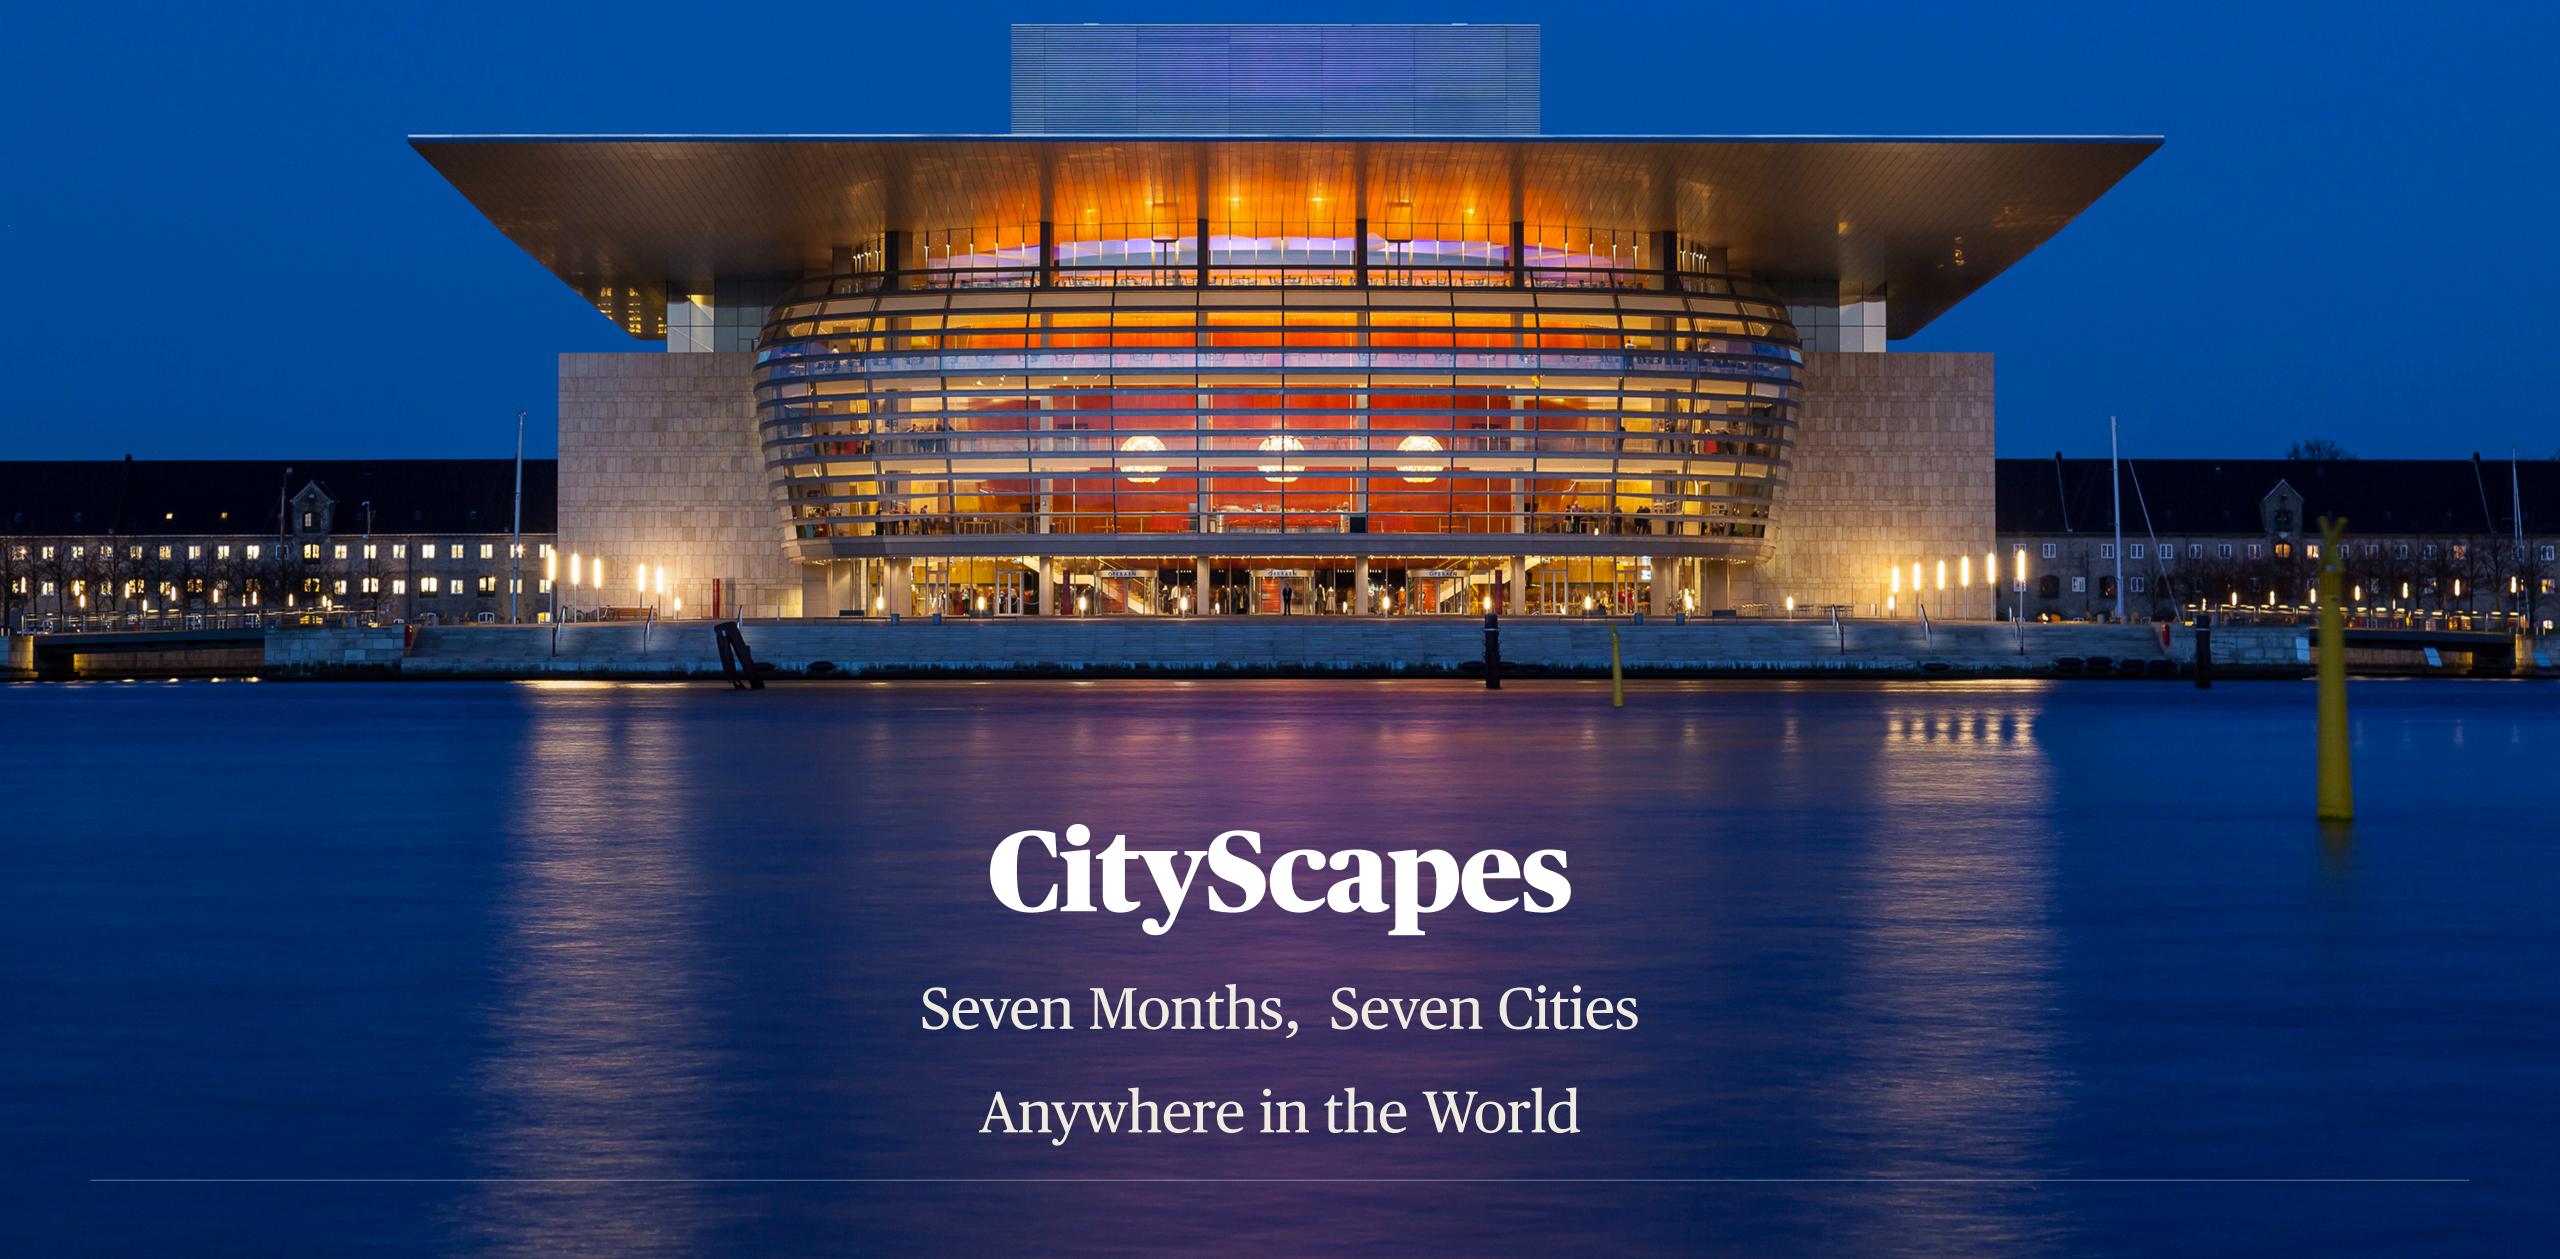

### PHOTO CHALLENGE 2022-23

# CityScape Challenge

- The Challenge begins December 1st. 2022 and ends June 30th 2023. Images taken prior to December 1st. 2022 will not be considered.
- The Challenge is to photograph seven individual cities, one city per month and submit three images before the end of the month. (You may participate by doing one or more cities if you are not able to do all seven cities).
- Images must be taken within the city limits of the selected city.

# CityScape Categories

- Select any three of the five categories and submit one image per category.
- The images will be put into an eMagazine, Flip Book, or slide show at the end of the challenge.